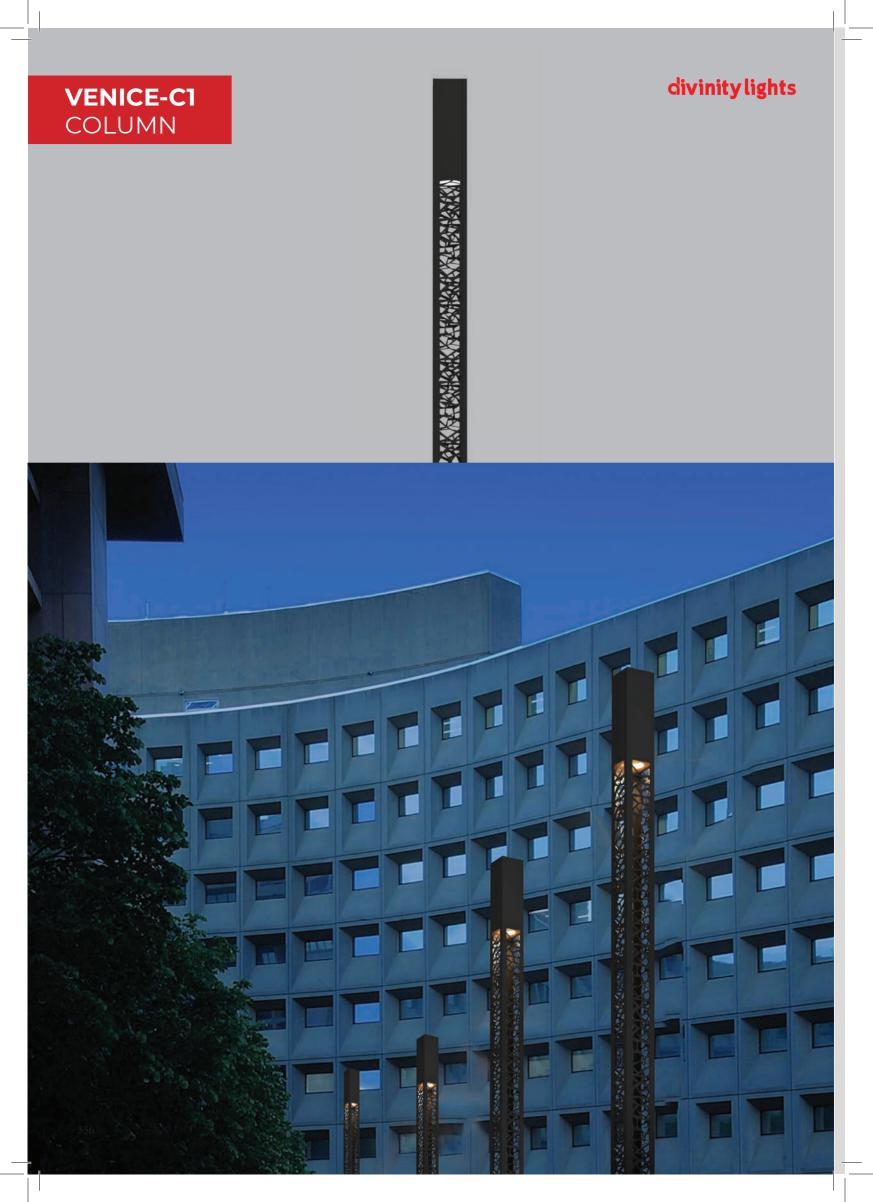

### Single Line Diagram

Venice-Cl Column fixture has:

- Luminaire housing of Aluminium
- IP66, High Ingress Protection against dust & moisture
- Flicker free operation for eye protection
- Energy-efficient LED with high colour rendering
- The built quality ensures long and maintenance free service life
- Optimum for every outdoor space including society parks, streets, educational institutes, and pathways
- Sustainable LED technology offers durability and optimal light output with low power consumption
- Ideal design for rough outdoor environment
- Precise optics and beautiful form factor