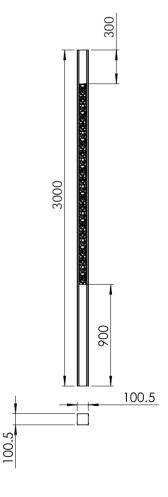

# **VENICE-C1 COLUMN**

| UNPUT<br>VOLTAGE<br>ZAV DC<br>IP66 | CRI 2 90     |                                       |
|------------------------------------|--------------|---------------------------------------|
| Product Order Code                 | System Power | Dimensions                            |
| 1908                               | 20W          | LXW=100mmX100mm<br>Pole Height=3000mm |